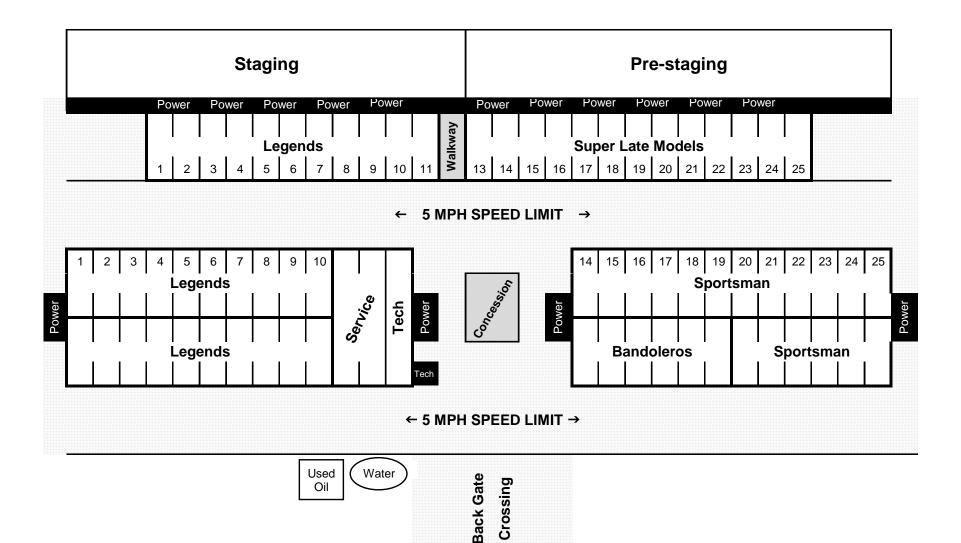

ce                                            |
|            | Super Late Model Qualifier Race                                     |
|            | Legends B Main (if necessary (more than 24 cars))                   |
| 10 Minutes | Intermission                                                        |
|            | Legends Chase for the Mac's Cup Feature Race                        |
|            | CRIME STOPPERS Bandoleros Feature Race                              |
|            | Shell V-Power Sportsman Feature Race                                |
|            | WSSL Auto Parts Plus Super Late Model Feature Race                  |
|            | Hooe Auto Fullo Fullo Fullo Model Fouldre Auto                      |

Pits Open to Public, loading and cleanup. Social on Concourse